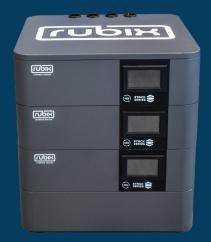

#### RS51100 AND RS25200 MODELS WITH BASE AND LID

# **FEATURES**

- Touchscreen LCD
- Stack Technology eliminates the need for racking/cabinets
- Enclosed cabling and networking compartment
- Casters for maximum mobility
- 5,000 cycles with 10 yr warranty
- Multiway Closed Loop Comm with inverters
- Integrated RPSD
- Impactive Balancing for up to 30% longer life
- UL9540A (RS51100 only)