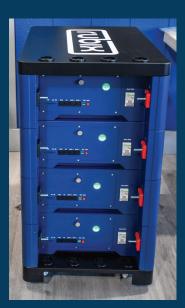

# RS51100 AND RS25200 MODELS (BATTERY MODULE ONLY)

# **FEATURES**

- Touchscreen LCD
- Stack Technology eliminates the need for racking/cabinets
- Enclosed cabling and networking compartment
- Casters for maximum mobility
- 5,000 cycles with 10 yr warranty
- Multiway Closed Loop Comm with inverters
- Integrated RPSD
- Impactive Balancing for up to 30% longer life
- UL9540A (RS51100 only)