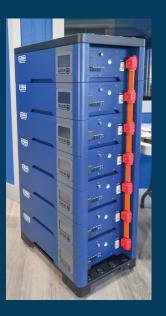

#### RS51100 AND RS25200 MODELS WITH BASE AND LID

# **FEATURES**

- Touchscreen LCD
- Stack Technology eliminates the need for racking/cabinets
- Enclosed cabling and networking compartment
- Casters for maximum mobility
- 5,000 cycles with 10 yr warranty
- Multiway Closed Loop Comm with inverters
- Integrated RPSD
- Impactive Balancing for up to 30% longer life
- UL9540A (RS51100 only)