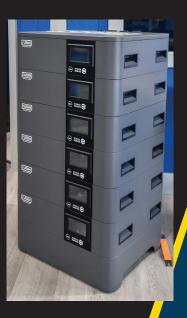

#### **CHOOSE FROM TWO MODELS**

RS51100 51.2V 100AH RS25200 25.6V 200AH

# RS51100 AND RS25200 MODELS (BATTERY MODULE ONLY)

# **FEATURES**

- Touchscreen LCD
- Stack Technology eliminates the need for racking/cabinets
- Enclosed cabling and networking compartment
- Casters for maximum mobility
- 5,000 cycles with 10 yr warranty
- Multiway Closed Loop Comm with inverters
- Integrated RPSD
- Impactive Balancing for up to 30% longer life
- UL9540A (RS51100 only)