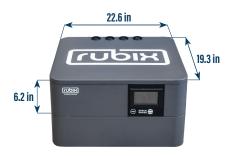

#### **CHOOSE FROM TWO MODELS**

RS51100 51.2V 100AH RS25200 25.6V 200AH

# **FEATURES**

- Touchscreen LCD
- Stack Technology eliminates the need for racking/cabinets
- Enclosed cabling and networking compartment
- Casters for maximum mobility
- 5,000 cycles with 10 yr warranty
- Multiway Closed Loop Comm with inverters
- Integrated RPSD
- Impactive Balancing for up to 30% longer life
- UL9540A (RS51100 only)