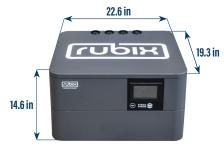

#### RS51100 AND RS25200 MODELS WITH BASE AND LID

#### **RGS51100 MODEL WITH BASE AND LID**

#### **RGS51200 MODEL WITH BASE AND LID**