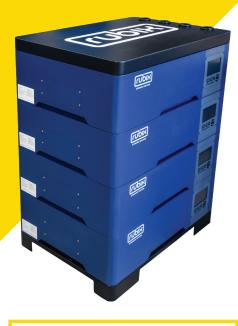

#### **CHOOSE FROM TWO MODELS**

RGS51100 51.2V 100AH RGS51200 51.2V 205AH

#### **RGS51100 MODEL WITH BASE AND LID**

#### **RGS51200 MODEL WITH BASE AND LID**

# **FEATURES**

- No questions asked warranty!
- Touchscreen LCD
- Stack Technology eliminates the need for racking/cabinets
- Enclosed cabling and networking compartment
- Casters for maximum mobility
- 6,000 cycles with 12 yr warranty
- Multiway Closed Loop Comm with inverters
- Integrated RPSD
- Impactive Balancing for up to 30% longer life
- UL9540A for RGS51100 model; pending for RGS51200 model