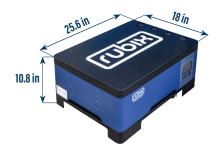

professionals.

**Rubix: Built by installers, for installers.** 





5,000 cycles with 10 yr warranty





6,000 cycles with 12 yr warranty





#### **CHOOSE FROM TWO MODELS**

RS51100 51.2V 100AH RS25200 25.6V 200AH

# RS51100 AND RS25200 MODELS (BATTERY MODULE ONLY)



#### RS51100 AND RS25200 MODELS WITH BASE AND LID



# **FEATURES**

- Touchscreen LCD
- Stack Technology eliminates the need for racking/cabinets
- Enclosed cabling and networking compartment
- Casters for maximum mobility
- 5,000 cycles with 10 yr warranty
- Multiway Closed Loop Comm with inverters
- Integrated RPSD
- Impactive Balancing for up to 30% longer life
- UL9540A (RS51100 only)













#### **CHOOSE FROM TWO MODELS**

RGS51100 51.2V 100AH RGS51200 51.2V 205AH

#### **RGS51100 MODEL WITH BASE AND LID**



#### **RGS51200 MODEL WITH BASE AND LID**



# **FEATURES**

- No questions asked warranty!
- Touchscreen LCD
- Stack Technology eliminates the need for racking/cabinets
- Enclosed cabling and networking compartment
- Casters for maximum mobility
- 6,000 cycles with 12 yr warranty
- Multiway Closed Loop Comm with inverters
- Integrated RPSD
- Impactive Balancing for up to 30% longer life
- UL9540A for RGS51100 model; pending for RGS51200 model









# **OUR CORE VALUES**



# **KINGDOM-FOCUSED**

We operate under the governance, ordinance and principles of God.

## **HONESTY**

We build life-long relationships by always being honest.



#### **REGARD**

We always put our people first.



#### INTEGRITY

We build trust by sticking with our strong moral principles.



## **RELIABILITY**