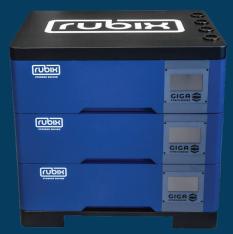

#### **RGS51100 MODEL WITH BASE AND LID**

#### **RGS51200 MODEL WITH BASE AND LID**

# **FEATURES**

- No questions asked warranty!
- Touchscreen LCD
- Stack Technology eliminates the need for racking/cabinets
- Enclosed cabling and networking compartment
- Casters for maximum mobility
- 6,000 cycles with 12 yr warranty
- Multiway Closed Loop Comm with inverters
- Integrated RPSD
- Impactive Balancing for up to 30% longer life
- UL9540A for RGS51100 model; pending for RGS51200 model