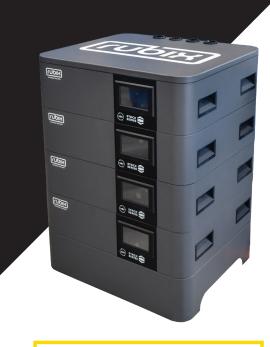

# RS51100 AND RS25200 MODELS (BATTERY MODULE ONLY)

# **FEATURES**

- Touchscreen LCD
- Stack Technology eliminates the need for racking/cabinets
- Enclosed cabling and networking compartment
- Casters for maximum mobility
- 5,000 cycles with 10 yr warranty
- Multiway Closed Loop Comm with inverters
- Integrated RPSD
- Impactive Balancing for up to 30% longer life
- UL9540A (RS51100 only)