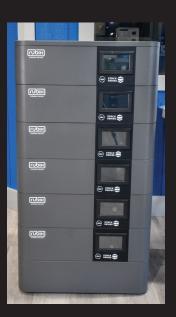

#### RS51100 AND RS25200 MODELS WITH BASE AND LID

#### **RGS51100 MODEL WITH BASE AND LID**

#### **RGS51200 MODEL WITH BASE AND LID**